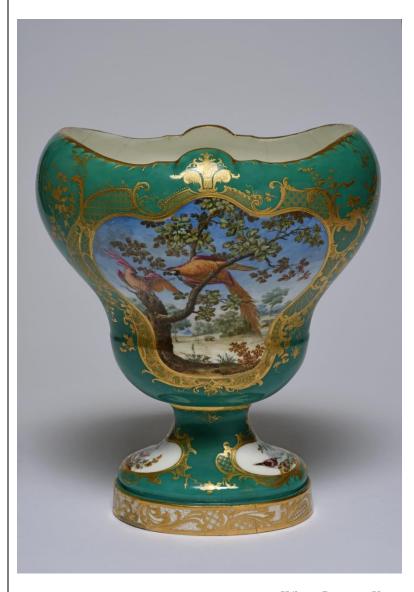

"Hébert" Potpourri Vase Form designed by Jean-Claude Duplessis Decoration after Jean-Jacques Bachelier

Height: 28cm Sèvres – Cité de la Céramique Photo © RMN-Grand Palais (Sèvres, Cité de la céramique) / Martine Beck-Coppola / distributed by AMF