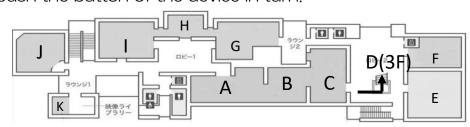

|
| 32                | 210 DING-SHAPED INCENSE BURNER Celadon with impressed taotie design                                                                        |
| 33                | 231 Important Art Object JAR WITH THREE HANDLES Celadon with incised lotus design                                                          |
| 34                | Epilogue                                                                                                                                   |
| 04                | nhingue                                                                                                                                    |



If you find a number panel…



Please push the button of the device in turn.